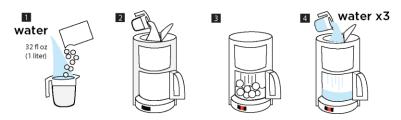

## **Instructions For Use:**

 Breaks down limescale and mineral buildup inside your brewer to ensure great, consistent, coffee.

RNE

- More effective than vinegar and without the smell or aftertaste.
- Use as often as necessary based on local water hardness or a minimum of every 3 months.
- Also available in powder form.
- For complete maintenance, use with Coffee Machine Cleaning Powder.